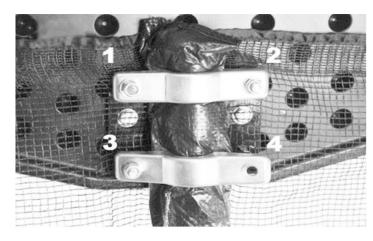

| 1   |

**NOTE!** Lay out all the parts.

LET OP! Haal alle onderdelen uit de verpakking en leg ze op de grond.

HINWEIS! Legen Sie alle Teile aus.

REMARQUE! Disposez toutes les pièces.































#### VF06051 & VF06003 - STEP 5 TO 10

NOTE! If your trampoline model is VF06051 or VF06003, please continue to install from step 5 to step 10.



## VF06004 & VF06015 - STEP 11 TO 15

NOTE! If your trampoline model is VF06004 or VF06015, please continue to install from step 11 to step 15.





## STEP 05 - VF06051 & VF06003



## STEP 06



























## STEP 11 - VF06004 & VF06015



## STEP 12















## TO INFLATE THE BASKETBALL



# Virtufit

#### **COMPANY INFORMATION**

VIRTUFIT
Twekkelerweg 263
7553 LZ Hengelo
The Netherlands
info@virtufit.nl

Do you have a problem with your VirtuFit fitness equipment and would you like to submit a service request? Then scan the QR code on the right and fill in our service form.