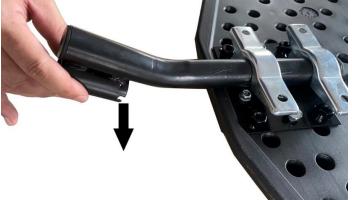

| 1   |

**NOTE!** Lay out all the parts.

LET OP! Haal alle onderdelen uit de verpakking en leg ze op de grond.

HINWEIS! Legen Sie alle Teile aus.

REMARQUE! Disposez toutes les pièces.































#### VF06051 & VF06003 - STEP 5 TO 10

NOTE! If your trampoline model is VF06051 or VF06003, please continue to install from step 5 to step 10.



## VF06004 & VF06015 - STEP 11 TO 15

NOTE! If your trampoline model is VF06004 or VF06015, please continue to install from step 11 to step 15.





## STEP 05 - VF06051 & VF06003



## STEP 06



























## STEP 11 - VF06004 & VF06015



## STEP 12















## TO INFLATE THE BASKETBALL



# Virtufit

#### **COMPANY INFORMATION**

VIRTUFIT
Twekkelerweg 263
7553 LZ Hengelo
The Netherlands
info@virtufit.nl

Do you have a problem with your VirtuFit fitness equipment and would you like to submit a service request? Then scan the QR code on the right and fill in our service form.