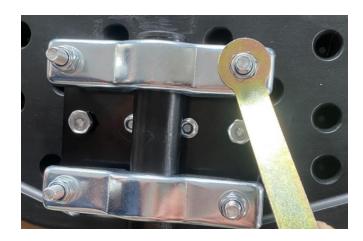

| 1   |

**NOTE!** Lay out all the parts.

LET OP! Haal alle onderdelen uit de verpakking en leg ze op de grond.

HINWEIS! Legen Sie alle Teile aus.

REMARQUE! Disposez toutes les pièces.































#### VF06051 & VF06003 - STEP 5 TO 10

NOTE! If your trampoline model is VF06051 or VF06003, please continue to install from step 5 to step 10.



## VF06004 & VF06015 - STEP 11 TO 15

NOTE! If your trampoline model is VF06004 or VF06015, please continue to install from step 11 to step 15.





## STEP 05 - VF06051 & VF06003



## STEP 06



























## STEP 11 - VF06004 & VF06015



## STEP 12















## TO INFLATE THE BASKETBALL



# Virtufit

#### **COMPANY INFORMATION**

VIRTUFIT
Twekkelerweg 263
7553 LZ Hengelo
The Netherlands
info@virtufit.nl

Do you have a problem with your VirtuFit fitness equipment and would you like to submit a service request? Then scan the QR code on the right and fill in our service form.