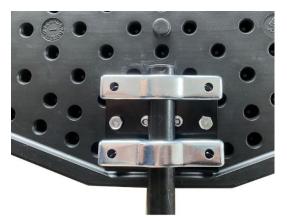

| 1   |

**NOTE!** Lay out all the parts.

LET OP! Haal alle onderdelen uit de verpakking en leg ze op de grond.

HINWEIS! Legen Sie alle Teile aus.

REMARQUE! Disposez toutes les pièces.































#### VF06051 & VF06003 - STEP 5 TO 10

NOTE! If your trampoline model is VF06051 or VF06003, please continue to install from step 5 to step 10.



## VF06004 & VF06015 - STEP 11 TO 15

NOTE! If your trampoline model is VF06004 or VF06015, please continue to install from step 11 to step 15.





## STEP 05 - VF06051 & VF06003



## STEP 06



























## STEP 11 - VF06004 & VF06015



## STEP 12















## TO INFLATE THE BASKETBALL



# Virtufit

#### **COMPANY INFORMATION**

VIRTUFIT
Twekkelerweg 263
7553 LZ Hengelo
The Netherlands
info@virtufit.nl

Do you have a problem with your VirtuFit fitness equipment and would you like to submit a service request? Then scan the QR code on the right and fill in our service form.