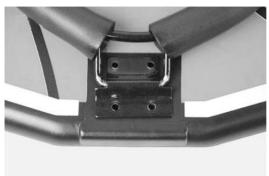

| 1   |

**NOTE!** Lay out all the parts.

LET OP! Haal alle onderdelen uit de verpakking en leg ze op de grond.

HINWEIS! Legen Sie alle Teile aus.

REMARQUE! Disposez toutes les pièces.































#### VF06051 & VF06003 - STEP 5 TO 10

NOTE! If your trampoline model is VF06051 or VF06003, please continue to install from step 5 to step 10.



## VF06004 & VF06015 - STEP 11 TO 15

NOTE! If your trampoline model is VF06004 or VF06015, please continue to install from step 11 to step 15.





## STEP 05 - VF06051 & VF06003



## STEP 06



























## STEP 11 - VF06004 & VF06015



## STEP 12















## TO INFLATE THE BASKETBALL



# Virtufit

#### **COMPANY INFORMATION**

VIRTUFIT
Twekkelerweg 263
7553 LZ Hengelo
The Netherlands
info@virtufit.nl

Do you have a problem with your VirtuFit fitness equipment and would you like to submit a service request? Then scan the QR code on the right and fill in our service form.