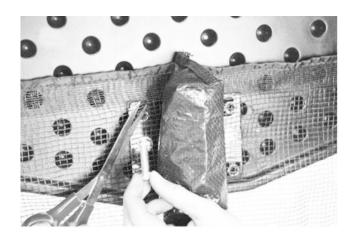

| 1   |

**NOTE!** Lay out all the parts.

LET OP! Haal alle onderdelen uit de verpakking en leg ze op de grond.

HINWEIS! Legen Sie alle Teile aus.

REMARQUE! Disposez toutes les pièces.































#### VF06051 & VF06003 - STEP 5 TO 10

NOTE! If your trampoline model is VF06051 or VF06003, please continue to install from step 5 to step 10.



## VF06004 & VF06015 - STEP 11 TO 15

NOTE! If your trampoline model is VF06004 or VF06015, please continue to install from step 11 to step 15.





## STEP 05 - VF06051 & VF06003



## STEP 06



























## STEP 11 - VF06004 & VF06015



## STEP 12















## TO INFLATE THE BASKETBALL



# Virtufit

#### **COMPANY INFORMATION**

VIRTUFIT
Twekkelerweg 263
7553 LZ Hengelo
The Netherlands
info@virtufit.nl

Do you have a problem with your VirtuFit fitness equipment and would you like to submit a service request? Then scan the QR code on the right and fill in our service form.