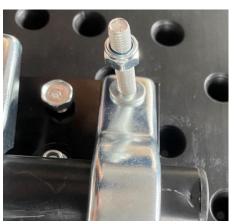

| 1   |

**NOTE!** Lay out all the parts.

LET OP! Haal alle onderdelen uit de verpakking en leg ze op de grond.

HINWEIS! Legen Sie alle Teile aus.

REMARQUE! Disposez toutes les pièces.































#### VF06051 & VF06003 - STEP 5 TO 10

NOTE! If your trampoline model is VF06051 or VF06003, please continue to install from step 5 to step 10.



## VF06004 & VF06015 - STEP 11 TO 15

NOTE! If your trampoline model is VF06004 or VF06015, please continue to install from step 11 to step 15.





## STEP 05 - VF06051 & VF06003



## STEP 06



























## STEP 11 - VF06004 & VF06015



## STEP 12















## TO INFLATE THE BASKETBALL



# Virtufit

#### **COMPANY INFORMATION**

VIRTUFIT
Twekkelerweg 263
7553 LZ Hengelo
The Netherlands
info@virtufit.nl

Do you have a problem with your VirtuFit fitness equipment and would you like to submit a service request? Then scan the QR code on the right and fill in our service form.