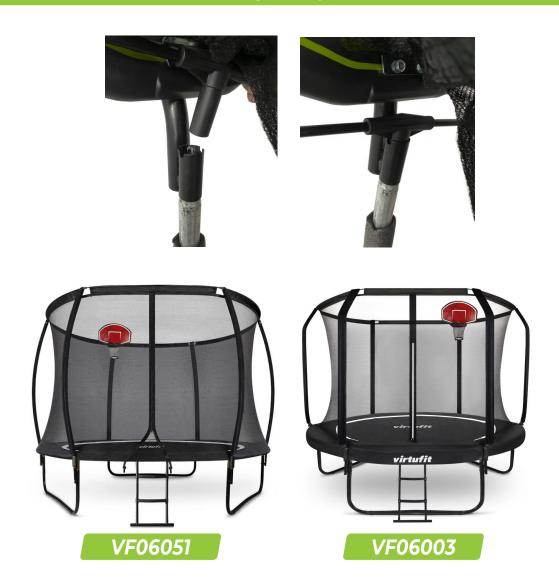

#### VF06051 & VF06003 - STEP 5 TO 10

NOTE! If your trampoline model is VF06051 or VF06003, please continue to install from step 5 to step 10.

## STEP 05 - VF06051 & VF06003