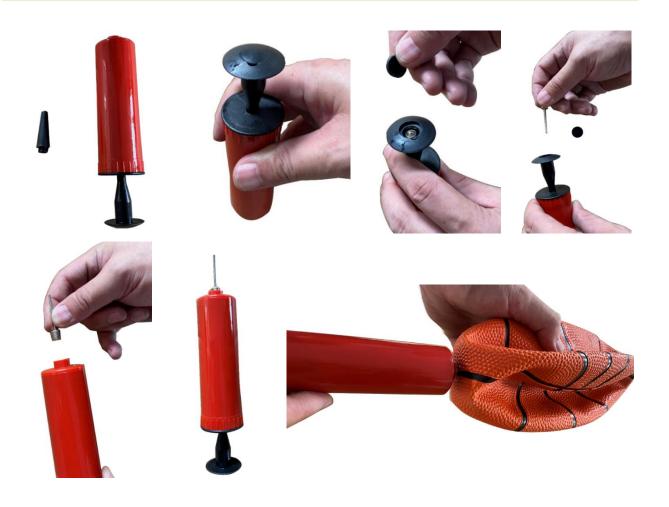

| 1   |

**NOTE!** Lay out all the parts.

LET OP! Haal alle onderdelen uit de verpakking en leg ze op de grond.

HINWEIS! Legen Sie alle Teile aus.

REMARQUE! Disposez toutes les pièces.































#### VF06051 & VF06003 - STEP 5 TO 10

NOTE! If your trampoline model is VF06051 or VF06003, please continue to install from step 5 to step 10.



## VF06004 & VF06015 - STEP 11 TO 15

NOTE! If your trampoline model is VF06004 or VF06015, please continue to install from step 11 to step 15.





## STEP 05 - VF06051 & VF06003



## STEP 06



























## STEP 11 - VF06004 & VF06015



## STEP 12















## TO INFLATE THE BASKETBALL



# Virtufit

#### **COMPANY INFORMATION**

VIRTUFIT
Twekkelerweg 263
7553 LZ Hengelo
The Netherlands
info@virtufit.nl

Do you have a problem with your VirtuFit fitness equipment and would you like to submit a service request? Then scan the QR code on the right and fill in our service form.