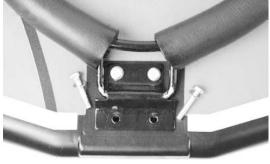

| 1   |

**NOTE!** Lay out all the parts.

LET OP! Haal alle onderdelen uit de verpakking en leg ze op de grond.

HINWEIS! Legen Sie alle Teile aus.

REMARQUE! Disposez toutes les pièces.































#### VF06051 & VF06003 - STEP 5 TO 10

NOTE! If your trampoline model is VF06051 or VF06003, please continue to install from step 5 to step 10.



## VF06004 & VF06015 - STEP 11 TO 15

NOTE! If your trampoline model is VF06004 or VF06015, please continue to install from step 11 to step 15.





## STEP 05 - VF06051 & VF06003



## STEP 06



























## STEP 11 - VF06004 & VF06015



## STEP 12















## TO INFLATE THE BASKETBALL



# Virtufit

#### **COMPANY INFORMATION**

VIRTUFIT
Twekkelerweg 263
7553 LZ Hengelo
The Netherlands
info@virtufit.nl

Do you have a problem with your VirtuFit fitness equipment and would you like to submit a service request? Then scan the QR code on the right and fill in our service form.