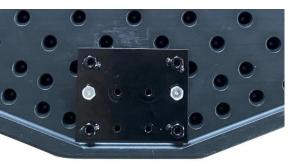

| 1   |

**NOTE!** Lay out all the parts.

LET OP! Haal alle onderdelen uit de verpakking en leg ze op de grond.

HINWEIS! Legen Sie alle Teile aus.

REMARQUE! Disposez toutes les pièces.































#### VF06051 & VF06003 - STEP 5 TO 10

NOTE! If your trampoline model is VF06051 or VF06003, please continue to install from step 5 to step 10.



## VF06004 & VF06015 - STEP 11 TO 15

NOTE! If your trampoline model is VF06004 or VF06015, please continue to install from step 11 to step 15.





## STEP 05 - VF06051 & VF06003



## STEP 06



























## STEP 11 - VF06004 & VF06015



## STEP 12















## TO INFLATE THE BASKETBALL



# Virtufit

#### **COMPANY INFORMATION**

VIRTUFIT
Twekkelerweg 263
7553 LZ Hengelo
The Netherlands
info@virtufit.nl

Do you have a problem with your VirtuFit fitness equipment and would you like to submit a service request? Then scan the QR code on the right and fill in our service form.