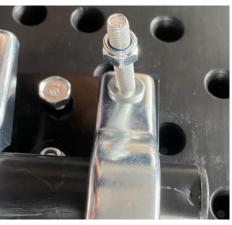

| 1   |

**NOTE!** Lay out all the parts.

LET OP! Haal alle onderdelen uit de verpakking en leg ze op de grond.

HINWEIS! Legen Sie alle Teile aus.

REMARQUE! Disposez toutes les pièces.































#### VF06051 & VF06003 - STEP 5 TO 10

NOTE! If your trampoline model is VF06051 or VF06003, please continue to install from step 5 to step 10.



## VF06004 & VF06015 - STEP 11 TO 15

NOTE! If your trampoline model is VF06004 or VF06015, please continue to install from step 11 to step 15.





## STEP 05 - VF06051 & VF06003



## STEP 06



























## STEP 11 - VF06004 & VF06015



## STEP 12















## TO INFLATE THE BASKETBALL



# Virtufit

#### **COMPANY INFORMATION**

VIRTUFIT
Twekkelerweg 263
7553 LZ Hengelo
The Netherlands
info@virtufit.nl

Do you have a problem with your VirtuFit fitness equipment and would you like to submit a service request? Then scan the QR code on the right and fill in our service form.