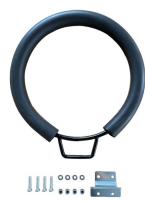

#### **TOOLKIT**

| # | DESCRIPTION                    |                                                                                                                                                                                                                                                                                                                                                                                                                                                                                                                                                                                                                                                                                                                                                                                                                                                                                                                                                                                                                                                                                                                                                                                                                                                                                                                                                                                                                                                                                                                                                                                                                                                                                                                                                                                                                                                                                                                                                                                                                                                                                                                                | QTY |
|---|--------------------------------|--------------------------------------------------------------------------------------------------------------------------------------------------------------------------------------------------------------------------------------------------------------------------------------------------------------------------------------------------------------------------------------------------------------------------------------------------------------------------------------------------------------------------------------------------------------------------------------------------------------------------------------------------------------------------------------------------------------------------------------------------------------------------------------------------------------------------------------------------------------------------------------------------------------------------------------------------------------------------------------------------------------------------------------------------------------------------------------------------------------------------------------------------------------------------------------------------------------------------------------------------------------------------------------------------------------------------------------------------------------------------------------------------------------------------------------------------------------------------------------------------------------------------------------------------------------------------------------------------------------------------------------------------------------------------------------------------------------------------------------------------------------------------------------------------------------------------------------------------------------------------------------------------------------------------------------------------------------------------------------------------------------------------------------------------------------------------------------------------------------------------------|-----|
| А | Blackboard                     |                                                                                                                                                                                                                                                                                                                                                                                                                                                                                                                                                                                                                                                                                                                                                                                                                                                                                                                                                                                                                                                                                                                                                                                                                                                                                                                                                                                                                                                                                                                                                                                                                                                                                                                                                                                                                                                                                                                                                                                                                                                                                                                                | 1   |
| В | Backing Plate                  | ©.<br>• • • •<br>⊙ • • ∞                                                                                                                                                                                                                                                                                                                                                                                                                                                                                                                                                                                                                                                                                                                                                                                                                                                                                                                                                                                                                                                                                                                                                                                                                                                                                                                                                                                                                                                                                                                                                                                                                                                                                                                                                                                                                                                                                                                                                                                                                                                                                                       | 1   |
| С | Short bolt                     |                                                                                                                                                                                                                                                                                                                                                                                                                                                                                                                                                                                                                                                                                                                                                                                                                                                                                                                                                                                                                                                                                                                                                                                                                                                                                                                                                                                                                                                                                                                                                                                                                                                                                                                                                                                                                                                                                                                                                                                                                                                                                                                                | 2   |
| D | Ноор                           | Q                                                                                                                                                                                                                                                                                                                                                                                                                                                                                                                                                                                                                                                                                                                                                                                                                                                                                                                                                                                                                                                                                                                                                                                                                                                                                                                                                                                                                                                                                                                                                                                                                                                                                                                                                                                                                                                                                                                                                                                                                                                                                                                              | 1   |
| E | Nut (big: 4pcs, small: 4pcs)   |                                                                                                                                                                                                                                                                                                                                                                                                                                                                                                                                                                                                                                                                                                                                                                                                                                                                                                                                                                                                                                                                                                                                                                                                                                                                                                                                                                                                                                                                                                                                                                                                                                                                                                                                                                                                                                                                                                                                                                                                                                                                                                                                | 8   |
| F | Washer (big: 4pcs, small: 4pcs | 00                                                                                                                                                                                                                                                                                                                                                                                                                                                                                                                                                                                                                                                                                                                                                                                                                                                                                                                                                                                                                                                                                                                                                                                                                                                                                                                                                                                                                                                                                                                                                                                                                                                                                                                                                                                                                                                                                                                                                                                                                                                                                                                             | 8   |
| G | Bolt                           | Antonomicon de la companya della companya della companya de la companya della com | 4   |
| Н | Bracket                        |                                                                                                                                                                                                                                                                                                                                                                                                                                                                                                                                                                                                                                                                                                                                                                                                                                                                                                                                                                                                                                                                                                                                                                                                                                                                                                                                                                                                                                                                                                                                                                                                                                                                                                                                                                                                                                                                                                                                                                                                                                                                                                                                | 1   |
| I | Clamp                          |                                                                                                                                                                                                                                                                                                                                                                                                                                                                                                                                                                                                                                                                                                                                                                                                                                                                                                                                                                                                                                                                                                                                                                                                                                                                                                                                                                                                                                                                                                                                                                                                                                                                                                                                                                                                                                                                                                                                                                                                                                                                                                                                | 2   |
| J | Long Bolt                      |                                                                                                                                                                                                                                                                                                                                                                                                                                                                                                                                                                                                                                                                                                                                                                                                                                                                                                                                                                                                                                                                                                                                                                                                                                                                                                                                                                                                                                                                                                                                                                                                                                                                                                                                                                                                                                                                                                                                                                                                                                                                                                                                | 4   |
| K | Net                            |                                                                                                                                                                                                                                                                                                                                                                                                                                                                                                                                                                                                                                                                                                                                                                                                                                                                                                                                                                                                                                                                                                                                                                                                                                                                                                                                                                                                                                                                                                                                                                                                                                                                                                                                                                                                                                                                                                                                                                                                                                                                                                                                | 1   |
| L | Supporting Tube                | 7                                                                                                                                                                                                                                                                                                                                                                                                                                                                                                                                                                                                                                                                                                                                                                                                                                                                                                                                                                                                                                                                                                                                                                                                                                                                                                                                                                                                                                                                                                                                                                                                                                                                                                                                                                                                                                                                                                                                                                                                                                                                                                                              | 1   |
| М | Spanner                        |                                                                                                                                                                                                                                                                                                                                                                                                                                                                                                                                                                                                                                                                                                                                                                                                                                                                                                                                                                                                                                                                                                                                                                                                                                                                                                                                                                                                                                                                                                                                                                                                                                                                                                                                                                                                                                                                                                                                                                                                                                                                                                                                | 2   |
| N | Pump                           | Ţ                                                                                                                                                                                                                                                                                                                                                                                                                                                                                                                                                                                                                                                                                                                                                                                                                                                                                                                                                                                                                                                                                                                                                                                                                                                                                                                                                                                                                                                                                                                                                                                                                                                                                                                                                                                                                                                                                                                                                                                                                                                                                                                              | 1   |
| Р | Basketball                     |                                                                                                                                                                                                                                                                                                                                                                                                                                                                                                                                                                                                                                                                                                                                                                                                                                                                                                                                                                                                                                                                                                                                                                                                                                                                                                                                                                                                                                                                                                                                                                                                                                                                                                                                                                                                                                                                                                                                                                                                                                                                                                                                | 1   |