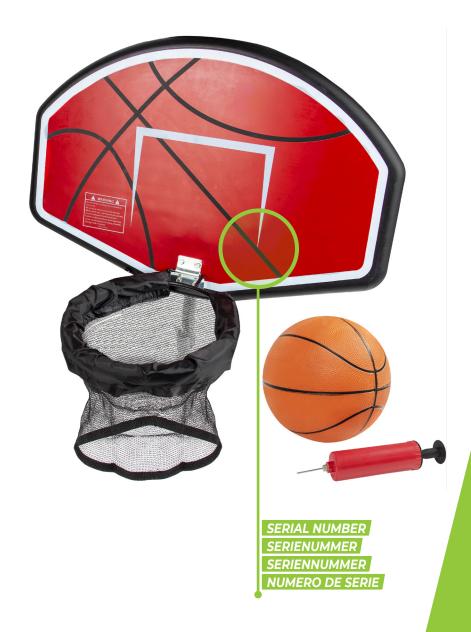

**NOTE!** Lay out all the parts.

LET OP! Haal alle onderdelen uit de verpakking en leg ze op de grond.

HINWEIS! Legen Sie alle Teile aus.

REMARQUE! Disposez toutes les pièces.