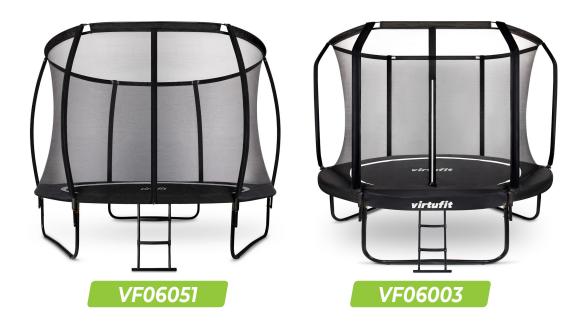

#### VF06051 & VF06003 - STEP 5 TO 10

NOTE! If your trampoline model is VF06051 or VF06003, please continue to install from step 5 to step 10.