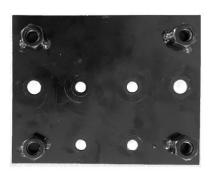

#### **TOOLKIT**

| # | DESCRIPTION                    |                                                                                                                                                                                                                                                                                                                                                                                                                                                                                                                                                                                                                                                                                                                                                                                                                                                                                                                                                                                                                                                                                                                                                                                                                                                                                                                                                                                                                                                                                                                                                                                                                                                                                                                                                                                                                                                                                                                                                                                                                                                                                                                                | QTY |
|---|--------------------------------|--------------------------------------------------------------------------------------------------------------------------------------------------------------------------------------------------------------------------------------------------------------------------------------------------------------------------------------------------------------------------------------------------------------------------------------------------------------------------------------------------------------------------------------------------------------------------------------------------------------------------------------------------------------------------------------------------------------------------------------------------------------------------------------------------------------------------------------------------------------------------------------------------------------------------------------------------------------------------------------------------------------------------------------------------------------------------------------------------------------------------------------------------------------------------------------------------------------------------------------------------------------------------------------------------------------------------------------------------------------------------------------------------------------------------------------------------------------------------------------------------------------------------------------------------------------------------------------------------------------------------------------------------------------------------------------------------------------------------------------------------------------------------------------------------------------------------------------------------------------------------------------------------------------------------------------------------------------------------------------------------------------------------------------------------------------------------------------------------------------------------------|-----|
| А | Blackboard                     |                                                                                                                                                                                                                                                                                                                                                                                                                                                                                                                                                                                                                                                                                                                                                                                                                                                                                                                                                                                                                                                                                                                                                                                                                                                                                                                                                                                                                                                                                                                                                                                                                                                                                                                                                                                                                                                                                                                                                                                                                                                                                                                                | 1   |
| В | Backing Plate                  | ©.<br>• • • •<br>⊙ • • ∞                                                                                                                                                                                                                                                                                                                                                                                                                                                                                                                                                                                                                                                                                                                                                                                                                                                                                                                                                                                                                                                                                                                                                                                                                                                                                                                                                                                                                                                                                                                                                                                                                                                                                                                                                                                                                                                                                                                                                                                                                                                                                                       | 1   |
| С | Short bolt                     |                                                                                                                                                                                                                                                                                                                                                                                                                                                                                                                                                                                                                                                                                                                                                                                                                                                                                                                                                                                                                                                                                                                                                                                                                                                                                                                                                                                                                                                                                                                                                                                                                                                                                                                                                                                                                                                                                                                                                                                                                                                                                                                                | 2   |
| D | Ноор                           | Q                                                                                                                                                                                                                                                                                                                                                                                                                                                                                                                                                                                                                                                                                                                                                                                                                                                                                                                                                                                                                                                                                                                                                                                                                                                                                                                                                                                                                                                                                                                                                                                                                                                                                                                                                                                                                                                                                                                                                                                                                                                                                                                              | 1   |
| E | Nut (big: 4pcs, small: 4pcs)   |                                                                                                                                                                                                                                                                                                                                                                                                                                                                                                                                                                                                                                                                                                                                                                                                                                                                                                                                                                                                                                                                                                                                                                                                                                                                                                                                                                                                                                                                                                                                                                                                                                                                                                                                                                                                                                                                                                                                                                                                                                                                                                                                | 8   |
| F | Washer (big: 4pcs, small: 4pcs | 00                                                                                                                                                                                                                                                                                                                                                                                                                                                                                                                                                                                                                                                                                                                                                                                                                                                                                                                                                                                                                                                                                                                                                                                                                                                                                                                                                                                                                                                                                                                                                                                                                                                                                                                                                                                                                                                                                                                                                                                                                                                                                                                             | 8   |
| G | Bolt                           | Antonomicon de la companya della companya della companya de la companya della com | 4   |
| Н | Bracket                        |                                                                                                                                                                                                                                                                                                                                                                                                                                                                                                                                                                                                                                                                                                                                                                                                                                                                                                                                                                                                                                                                                                                                                                                                                                                                                                                                                                                                                                                                                                                                                                                                                                                                                                                                                                                                                                                                                                                                                                                                                                                                                                                                | 1   |
| I | Clamp                          |                                                                                                                                                                                                                                                                                                                                                                                                                                                                                                                                                                                                                                                                                                                                                                                                                                                                                                                                                                                                                                                                                                                                                                                                                                                                                                                                                                                                                                                                                                                                                                                                                                                                                                                                                                                                                                                                                                                                                                                                                                                                                                                                | 2   |
| J | Long Bolt                      |                                                                                                                                                                                                                                                                                                                                                                                                                                                                                                                                                                                                                                                                                                                                                                                                                                                                                                                                                                                                                                                                                                                                                                                                                                                                                                                                                                                                                                                                                                                                                                                                                                                                                                                                                                                                                                                                                                                                                                                                                                                                                                                                | 4   |
| K | Net                            |                                                                                                                                                                                                                                                                                                                                                                                                                                                                                                                                                                                                                                                                                                                                                                                                                                                                                                                                                                                                                                                                                                                                                                                                                                                                                                                                                                                                                                                                                                                                                                                                                                                                                                                                                                                                                                                                                                                                                                                                                                                                                                                                | 1   |
| L | Supporting Tube                | 7                                                                                                                                                                                                                                                                                                                                                                                                                                                                                                                                                                                                                                                                                                                                                                                                                                                                                                                                                                                                                                                                                                                                                                                                                                                                                                                                                                                                                                                                                                                                                                                                                                                                                                                                                                                                                                                                                                                                                                                                                                                                                                                              | 1   |
| М | Spanner                        |                                                                                                                                                                                                                                                                                                                                                                                                                                                                                                                                                                                                                                                                                                                                                                                                                                                                                                                                                                                                                                                                                                                                                                                                                                                                                                                                                                                                                                                                                                                                                                                                                                                                                                                                                                                                                                                                                                                                                                                                                                                                                                                                | 2   |
| N | Pump                           | Ţ                                                                                                                                                                                                                                                                                                                                                                                                                                                                                                                                                                                                                                                                                                                                                                                                                                                                                                                                                                                                                                                                                                                                                                                                                                                                                                                                                                                                                                                                                                                                                                                                                                                                                                                                                                                                                                                                                                                                                                                                                                                                                                                              | 1   |
| Р | Basketball                     |                                                                                                                                                                                                                                                                                                                                                                                                                                                                                                                                                                                                                                                                                                                                                                                                                                                                                                                                                                                                                                                                                                                                                                                                                                                                                                                                                                                                                                                                                                                                                                                                                                                                                                                                                                                                                                                                                                                                                                                                                                                                                                                                | 1   |