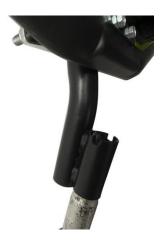

#### VF06051 & VF06003 - STEP 5 TO 10

NOTE! If your trampoline model is VF06051 or VF06003, please continue to install from step 5 to step 10.

## VF06004 & VF06015 - STEP 11 TO 15

NOTE! If your trampoline model is VF06004 or VF06015, please continue to install from step 11 to step 15.