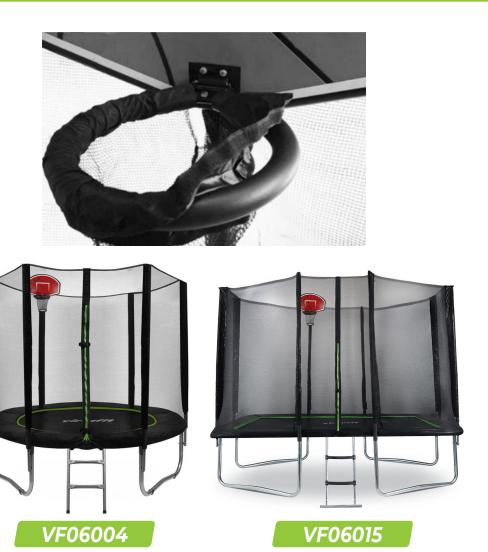

## VF06004 & VF06015 - STEP 11 TO 15

NOTE! If your trampoline model is VF06004 or VF06015, please continue to install from step 11 to step 15.

## STEP 11 - VF06004 & VF06015

## STEP 12