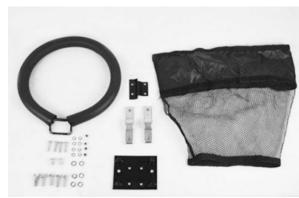

#### **TOOLKIT**

| # | DESCRIPTION                    |                                                                                                                                                                                                                                                                                                                                                                                                                                                                                                                                                                                                                                                                                                                                                                                                                                                                                                                                                                                                                                                                                                                                                                                                                                                                                                                                                                                                                                                                                                                                                                                                                                                                                                                                                                                                                                                                                                                                                                                                                                                                                                                                | QTY |
|---|--------------------------------|--------------------------------------------------------------------------------------------------------------------------------------------------------------------------------------------------------------------------------------------------------------------------------------------------------------------------------------------------------------------------------------------------------------------------------------------------------------------------------------------------------------------------------------------------------------------------------------------------------------------------------------------------------------------------------------------------------------------------------------------------------------------------------------------------------------------------------------------------------------------------------------------------------------------------------------------------------------------------------------------------------------------------------------------------------------------------------------------------------------------------------------------------------------------------------------------------------------------------------------------------------------------------------------------------------------------------------------------------------------------------------------------------------------------------------------------------------------------------------------------------------------------------------------------------------------------------------------------------------------------------------------------------------------------------------------------------------------------------------------------------------------------------------------------------------------------------------------------------------------------------------------------------------------------------------------------------------------------------------------------------------------------------------------------------------------------------------------------------------------------------------|-----|
| А | Blackboard                     |                                                                                                                                                                                                                                                                                                                                                                                                                                                                                                                                                                                                                                                                                                                                                                                                                                                                                                                                                                                                                                                                                                                                                                                                                                                                                                                                                                                                                                                                                                                                                                                                                                                                                                                                                                                                                                                                                                                                                                                                                                                                                                                                | 1   |
| В | Backing Plate                  | ©.<br>• • • •<br>⊙ • • ∞                                                                                                                                                                                                                                                                                                                                                                                                                                                                                                                                                                                                                                                                                                                                                                                                                                                                                                                                                                                                                                                                                                                                                                                                                                                                                                                                                                                                                                                                                                                                                                                                                                                                                                                                                                                                                                                                                                                                                                                                                                                                                                       | 1   |
| С | Short bolt                     |                                                                                                                                                                                                                                                                                                                                                                                                                                                                                                                                                                                                                                                                                                                                                                                                                                                                                                                                                                                                                                                                                                                                                                                                                                                                                                                                                                                                                                                                                                                                                                                                                                                                                                                                                                                                                                                                                                                                                                                                                                                                                                                                | 2   |
| D | Ноор                           | Q                                                                                                                                                                                                                                                                                                                                                                                                                                                                                                                                                                                                                                                                                                                                                                                                                                                                                                                                                                                                                                                                                                                                                                                                                                                                                                                                                                                                                                                                                                                                                                                                                                                                                                                                                                                                                                                                                                                                                                                                                                                                                                                              | 1   |
| E | Nut (big: 4pcs, small: 4pcs)   |                                                                                                                                                                                                                                                                                                                                                                                                                                                                                                                                                                                                                                                                                                                                                                                                                                                                                                                                                                                                                                                                                                                                                                                                                                                                                                                                                                                                                                                                                                                                                                                                                                                                                                                                                                                                                                                                                                                                                                                                                                                                                                                                | 8   |
| F | Washer (big: 4pcs, small: 4pcs | 00                                                                                                                                                                                                                                                                                                                                                                                                                                                                                                                                                                                                                                                                                                                                                                                                                                                                                                                                                                                                                                                                                                                                                                                                                                                                                                                                                                                                                                                                                                                                                                                                                                                                                                                                                                                                                                                                                                                                                                                                                                                                                                                             | 8   |
| G | Bolt                           | Antonomicon de la companya della companya della companya de la companya della com | 4   |
| Н | Bracket                        |                                                                                                                                                                                                                                                                                                                                                                                                                                                                                                                                                                                                                                                                                                                                                                                                                                                                                                                                                                                                                                                                                                                                                                                                                                                                                                                                                                                                                                                                                                                                                                                                                                                                                                                                                                                                                                                                                                                                                                                                                                                                                                                                | 1   |
| I | Clamp                          |                                                                                                                                                                                                                                                                                                                                                                                                                                                                                                                                                                                                                                                                                                                                                                                                                                                                                                                                                                                                                                                                                                                                                                                                                                                                                                                                                                                                                                                                                                                                                                                                                                                                                                                                                                                                                                                                                                                                                                                                                                                                                                                                | 2   |
| J | Long Bolt                      |                                                                                                                                                                                                                                                                                                                                                                                                                                                                                                                                                                                                                                                                                                                                                                                                                                                                                                                                                                                                                                                                                                                                                                                                                                                                                                                                                                                                                                                                                                                                                                                                                                                                                                                                                                                                                                                                                                                                                                                                                                                                                                                                | 4   |
| K | Net                            |                                                                                                                                                                                                                                                                                                                                                                                                                                                                                                                                                                                                                                                                                                                                                                                                                                                                                                                                                                                                                                                                                                                                                                                                                                                                                                                                                                                                                                                                                                                                                                                                                                                                                                                                                                                                                                                                                                                                                                                                                                                                                                                                | 1   |
| L | Supporting Tube                | 7                                                                                                                                                                                                                                                                                                                                                                                                                                                                                                                                                                                                                                                                                                                                                                                                                                                                                                                                                                                                                                                                                                                                                                                                                                                                                                                                                                                                                                                                                                                                                                                                                                                                                                                                                                                                                                                                                                                                                                                                                                                                                                                              | 1   |
| М | Spanner                        |                                                                                                                                                                                                                                                                                                                                                                                                                                                                                                                                                                                                                                                                                                                                                                                                                                                                                                                                                                                                                                                                                                                                                                                                                                                                                                                                                                                                                                                                                                                                                                                                                                                                                                                                                                                                                                                                                                                                                                                                                                                                                                                                | 2   |
| N | Pump                           | Ţ                                                                                                                                                                                                                                                                                                                                                                                                                                                                                                                                                                                                                                                                                                                                                                                                                                                                                                                                                                                                                                                                                                                                                                                                                                                                                                                                                                                                                                                                                                                                                                                                                                                                                                                                                                                                                                                                                                                                                                                                                                                                                                                              | 1   |
| Р | Basketball                     |                                                                                                                                                                                                                                                                                                                                                                                                                                                                                                                                                                                                                                                                                                                                                                                                                                                                                                                                                                                                                                                                                                                                                                                                                                                                                                                                                                                                                                                                                                                                                                                                                                                                                                                                                                                                                                                                                                                                                                                                                                                                                                                                | 1   |