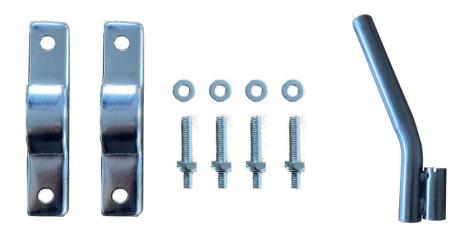

#### **TOOLKIT**

| # | DESCRIPTION                    |                                                                                                                                                                                                                                                                                                                                                                                                                                                                                                                                                                                                                                                                                                                                                                                                                                                                                                                                                                                                                                                                                                                                                                                                                                                                                                                                                                                                                                                                                                                                                                                                                                                                                                                                                                                                                                                                                                                                                                                                                                                                                                                                | QTY |
|---|--------------------------------|--------------------------------------------------------------------------------------------------------------------------------------------------------------------------------------------------------------------------------------------------------------------------------------------------------------------------------------------------------------------------------------------------------------------------------------------------------------------------------------------------------------------------------------------------------------------------------------------------------------------------------------------------------------------------------------------------------------------------------------------------------------------------------------------------------------------------------------------------------------------------------------------------------------------------------------------------------------------------------------------------------------------------------------------------------------------------------------------------------------------------------------------------------------------------------------------------------------------------------------------------------------------------------------------------------------------------------------------------------------------------------------------------------------------------------------------------------------------------------------------------------------------------------------------------------------------------------------------------------------------------------------------------------------------------------------------------------------------------------------------------------------------------------------------------------------------------------------------------------------------------------------------------------------------------------------------------------------------------------------------------------------------------------------------------------------------------------------------------------------------------------|-----|
| А | Blackboard                     |                                                                                                                                                                                                                                                                                                                                                                                                                                                                                                                                                                                                                                                                                                                                                                                                                                                                                                                                                                                                                                                                                                                                                                                                                                                                                                                                                                                                                                                                                                                                                                                                                                                                                                                                                                                                                                                                                                                                                                                                                                                                                                                                | 1   |
| В | Backing Plate                  | ©.<br>• • • •<br>⊙ • • ∞                                                                                                                                                                                                                                                                                                                                                                                                                                                                                                                                                                                                                                                                                                                                                                                                                                                                                                                                                                                                                                                                                                                                                                                                                                                                                                                                                                                                                                                                                                                                                                                                                                                                                                                                                                                                                                                                                                                                                                                                                                                                                                       | 1   |
| С | Short bolt                     |                                                                                                                                                                                                                                                                                                                                                                                                                                                                                                                                                                                                                                                                                                                                                                                                                                                                                                                                                                                                                                                                                                                                                                                                                                                                                                                                                                                                                                                                                                                                                                                                                                                                                                                                                                                                                                                                                                                                                                                                                                                                                                                                | 2   |
| D | Ноор                           | Q                                                                                                                                                                                                                                                                                                                                                                                                                                                                                                                                                                                                                                                                                                                                                                                                                                                                                                                                                                                                                                                                                                                                                                                                                                                                                                                                                                                                                                                                                                                                                                                                                                                                                                                                                                                                                                                                                                                                                                                                                                                                                                                              | 1   |
| E | Nut (big: 4pcs, small: 4pcs)   |                                                                                                                                                                                                                                                                                                                                                                                                                                                                                                                                                                                                                                                                                                                                                                                                                                                                                                                                                                                                                                                                                                                                                                                                                                                                                                                                                                                                                                                                                                                                                                                                                                                                                                                                                                                                                                                                                                                                                                                                                                                                                                                                | 8   |
| F | Washer (big: 4pcs, small: 4pcs | 00                                                                                                                                                                                                                                                                                                                                                                                                                                                                                                                                                                                                                                                                                                                                                                                                                                                                                                                                                                                                                                                                                                                                                                                                                                                                                                                                                                                                                                                                                                                                                                                                                                                                                                                                                                                                                                                                                                                                                                                                                                                                                                                             | 8   |
| G | Bolt                           | Antonomicon de la companya della companya della companya de la companya della com | 4   |
| Н | Bracket                        |                                                                                                                                                                                                                                                                                                                                                                                                                                                                                                                                                                                                                                                                                                                                                                                                                                                                                                                                                                                                                                                                                                                                                                                                                                                                                                                                                                                                                                                                                                                                                                                                                                                                                                                                                                                                                                                                                                                                                                                                                                                                                                                                | 1   |
| I | Clamp                          |                                                                                                                                                                                                                                                                                                                                                                                                                                                                                                                                                                                                                                                                                                                                                                                                                                                                                                                                                                                                                                                                                                                                                                                                                                                                                                                                                                                                                                                                                                                                                                                                                                                                                                                                                                                                                                                                                                                                                                                                                                                                                                                                | 2   |
| J | Long Bolt                      |                                                                                                                                                                                                                                                                                                                                                                                                                                                                                                                                                                                                                                                                                                                                                                                                                                                                                                                                                                                                                                                                                                                                                                                                                                                                                                                                                                                                                                                                                                                                                                                                                                                                                                                                                                                                                                                                                                                                                                                                                                                                                                                                | 4   |
| K | Net                            |                                                                                                                                                                                                                                                                                                                                                                                                                                                                                                                                                                                                                                                                                                                                                                                                                                                                                                                                                                                                                                                                                                                                                                                                                                                                                                                                                                                                                                                                                                                                                                                                                                                                                                                                                                                                                                                                                                                                                                                                                                                                                                                                | 1   |
| L | Supporting Tube                | 7                                                                                                                                                                                                                                                                                                                                                                                                                                                                                                                                                                                                                                                                                                                                                                                                                                                                                                                                                                                                                                                                                                                                                                                                                                                                                                                                                                                                                                                                                                                                                                                                                                                                                                                                                                                                                                                                                                                                                                                                                                                                                                                              | 1   |
| М | Spanner                        |                                                                                                                                                                                                                                                                                                                                                                                                                                                                                                                                                                                                                                                                                                                                                                                                                                                                                                                                                                                                                                                                                                                                                                                                                                                                                                                                                                                                                                                                                                                                                                                                                                                                                                                                                                                                                                                                                                                                                                                                                                                                                                                                | 2   |
| N | Pump                           | Ţ                                                                                                                                                                                                                                                                                                                                                                                                                                                                                                                                                                                                                                                                                                                                                                                                                                                                                                                                                                                                                                                                                                                                                                                                                                                                                                                                                                                                                                                                                                                                                                                                                                                                                                                                                                                                                                                                                                                                                                                                                                                                                                                              | 1   |
| Р | Basketball                     |                                                                                                                                                                                                                                                                                                                                                                                                                                                                                                                                                                                                                                                                                                                                                                                                                                                                                                                                                                                                                                                                                                                                                                                                                                                                                                                                                                                                                                                                                                                                                                                                                                                                                                                                                                                                                                                                                                                                                                                                                                                                                                                                | 1   |