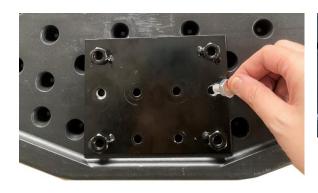

| 1   |

**NOTE!** Lay out all the parts.

LET OP! Haal alle onderdelen uit de verpakking en leg ze op de grond.

HINWEIS! Legen Sie alle Teile aus.

REMARQUE! Disposez toutes les pièces.































#### VF06051 & VF06003 - STEP 5 TO 10

NOTE! If your trampoline model is VF06051 or VF06003, please continue to install from step 5 to step 10.



## VF06004 & VF06015 - STEP 11 TO 15

NOTE! If your trampoline model is VF06004 or VF06015, please continue to install from step 11 to step 15.





## STEP 05 - VF06051 & VF06003



## STEP 06



























## STEP 11 - VF06004 & VF06015



## STEP 12















## TO INFLATE THE BASKETBALL



# Virtufit

#### **COMPANY INFORMATION**

VIRTUFIT
Twekkelerweg 263
7553 LZ Hengelo
The Netherlands
info@virtufit.nl

Do you have a problem with your VirtuFit fitness equipment and would you like to submit a service request? Then scan the QR code on the right and fill in our service form.