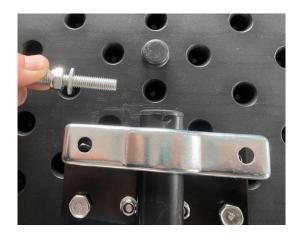

| 1   |

**NOTE!** Lay out all the parts.

LET OP! Haal alle onderdelen uit de verpakking en leg ze op de grond.

HINWEIS! Legen Sie alle Teile aus.

REMARQUE! Disposez toutes les pièces.































#### VF06051 & VF06003 - STEP 5 TO 10

NOTE! If your trampoline model is VF06051 or VF06003, please continue to install from step 5 to step 10.



## VF06004 & VF06015 - STEP 11 TO 15

NOTE! If your trampoline model is VF06004 or VF06015, please continue to install from step 11 to step 15.





## STEP 05 - VF06051 & VF06003



## STEP 06



























## STEP 11 - VF06004 & VF06015



## STEP 12















## TO INFLATE THE BASKETBALL



# Virtufit

#### **COMPANY INFORMATION**

VIRTUFIT
Twekkelerweg 263
7553 LZ Hengelo
The Netherlands
info@virtufit.nl

Do you have a problem with your VirtuFit fitness equipment and would you like to submit a service request? Then scan the QR code on the right and fill in our service form.