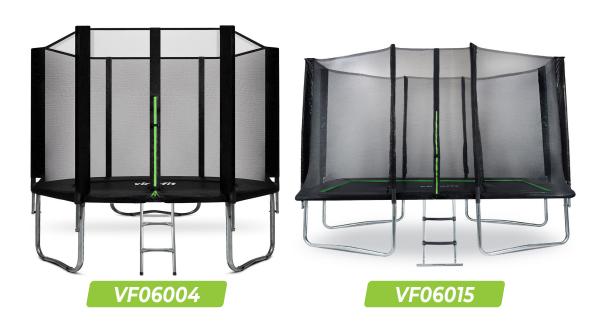

## VF06004 & VF06015 - STEP 11 TO 15

NOTE! If your trampoline model is VF06004 or VF06015, please continue to install from step 11 to step 15.