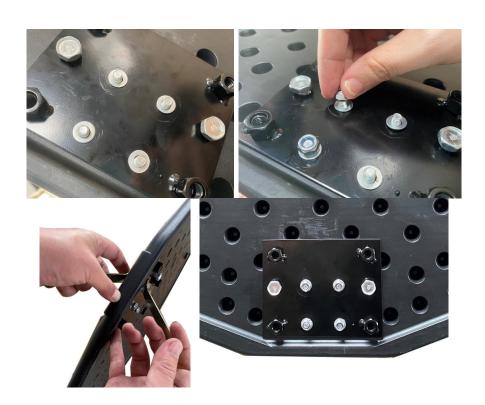

| 1   |

**NOTE!** Lay out all the parts.

LET OP! Haal alle onderdelen uit de verpakking en leg ze op de grond.

HINWEIS! Legen Sie alle Teile aus.

REMARQUE! Disposez toutes les pièces.































#### VF06051 & VF06003 - STEP 5 TO 10

NOTE! If your trampoline model is VF06051 or VF06003, please continue to install from step 5 to step 10.



## VF06004 & VF06015 - STEP 11 TO 15

NOTE! If your trampoline model is VF06004 or VF06015, please continue to install from step 11 to step 15.





## STEP 05 - VF06051 & VF06003



## STEP 06



























## STEP 11 - VF06004 & VF06015



## STEP 12















## TO INFLATE THE BASKETBALL



# Virtufit

#### **COMPANY INFORMATION**

VIRTUFIT
Twekkelerweg 263
7553 LZ Hengelo
The Netherlands
info@virtufit.nl

Do you have a problem with your VirtuFit fitness equipment and would you like to submit a service request? Then scan the QR code on the right and fill in our service form.