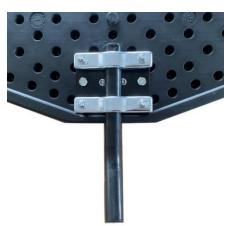

| 1   |

**NOTE!** Lay out all the parts.

LET OP! Haal alle onderdelen uit de verpakking en leg ze op de grond.

HINWEIS! Legen Sie alle Teile aus.

REMARQUE! Disposez toutes les pièces.































#### VF06051 & VF06003 - STEP 5 TO 10

NOTE! If your trampoline model is VF06051 or VF06003, please continue to install from step 5 to step 10.



## VF06004 & VF06015 - STEP 11 TO 15

NOTE! If your trampoline model is VF06004 or VF06015, please continue to install from step 11 to step 15.





## STEP 05 - VF06051 & VF06003



## STEP 06



























## STEP 11 - VF06004 & VF06015



## STEP 12















## TO INFLATE THE BASKETBALL



# Virtufit

#### **COMPANY INFORMATION**

VIRTUFIT
Twekkelerweg 263
7553 LZ Hengelo
The Netherlands
info@virtufit.nl

Do you have a problem with your VirtuFit fitness equipment and would you like to submit a service request? Then scan the QR code on the right and fill in our service form.